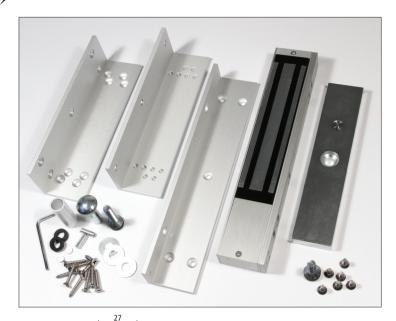

## 12V/24V Electro-Magnetic **Internal Door Lock**

Powerful electro-magnetic door locks are the most convenient and effective way to achieve secure access control.

Unlike conventional locks Storm AXS surface mounted mag-locks require minimal modification of doors or frames and are ideal for all types of doors, including iron doors and gates, glass doors or doors surrounded by glass panels. Installation is guick and easy using basic tools (no carpentry skills required). Doors and frames are not weakened or compromised during installation. The installed lock is discreet but very secure, with up to 600 pounds holding force. Most door frames will break before the lock lets go. The lock is supplied complete with fixing brackets, armature plates and comprehensive installation instructions for both inward and outward opening doors.