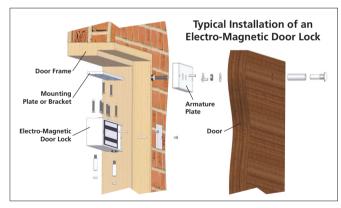

## 12V/24V Electro-Magnetic **Internal Door Lock**

Powerful electro-magnetic door locks are the most convenient and effective way to achieve secure access control.

Unlike conventional locks Storm AXS surface mounted mag-locks require minimal modification of doors or frames and are ideal for all types of doors, including iron doors and gates, glass doors or doors surrounded by glass panels. Installation is guick and easy using basic tools (no carpentry skills required). Doors and frames are not weakened or compromised during installation. The installed lock is discreet but very secure, with up to 600 pounds holding force. Most door frames will break before the lock lets go. The lock is supplied complete with fixing brackets, armature plates and comprehensive installation instructions for both inward and outward opening doors.