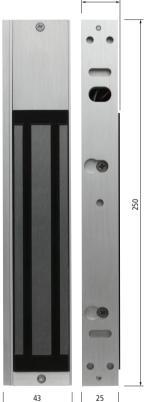

Description 12V/24V DC Electro-Magnetic **Door Lock** DEL600 Model **Holding Force** 600 Pounds Installation Non-perimeter

All dimensions in mm