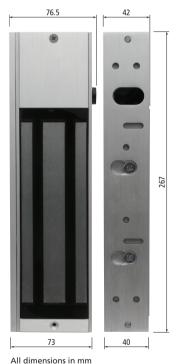

Description 12V/24V DC **Electro-Magnetic Door Lock DEL1200** Model **Holding Force** 1200 Pounds Installation Secured perimeter **Environment** High security Internal / sheltered external locations

compromised during installation. The installed lock is discreet but very secure, with up to 1200 pounds holding force. Most door frames will break before the lock lets go. The lock is supplied complete with fixing brackets, armature plates and comprehensive installation instructions for both inward and