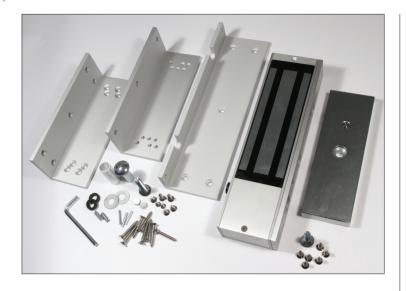

## 12V/24V Electro-Magnetic **External/Perimeter Door Lock**

Powerful electro-magnetic door locks are the most convenient and effective way to achieve secure access control.

Unlike conventional locks Storm AXS surface mounted mag-locks require minimal modification of doors or frames and are ideal for all types of doors, including iron doors and gates, glass doors or doors surrounded by glass panels. Installation is quick and easy using basic tools (no carpentry skills required). Doors and frames are not weakened or

compromised during installation. The installed lock is discreet but very secure, with up to 1200 pounds holding force. Most door frames will break before the lock lets go. The lock is supplied complete with fixing brackets, armature plates and comprehensive installation instructions for both inward and

outward opening doors. There are Storm AXS Mag-locks available for

both external and internal doors.

For more information & to order: