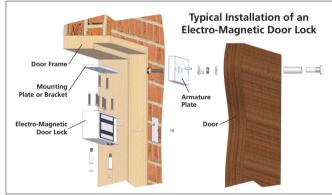

## 12V/24V Electro-Magnetic **External/Perimeter Door Lock**

Powerful electro-magnetic door locks are the most convenient and effective way to achieve secure access control.

Unlike conventional locks Storm AXS surface mounted mag-locks require minimal modification of doors or frames and are ideal for all types of doors, including iron doors and gates, glass doors or doors surrounded by glass panels. Installation is quick and easy using basic tools (no carpentry skills required). Doors and frames are not weakened or

compromised during installation. The installed lock is discreet but very secure, with up to 1200 pounds holding force. Most door frames will break before the lock lets go. The lock is supplied complete with fixing brackets, armature plates and comprehensive installation instructions for both inward and

outward opening doors. There are Storm AXS Mag-locks available for

both external and internal doors.

For more information & to order: